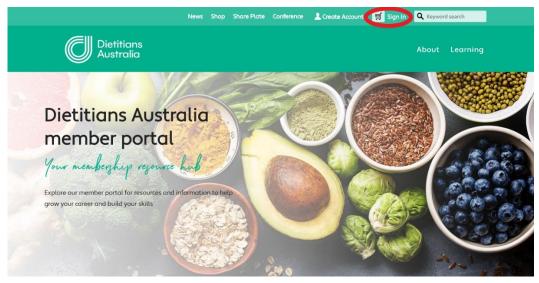

Step 2: Click 'Sign in' and enter your details

You can still access the 'About' and 'Learning' sections of the portal without your sign in, but you won't be able to access the other areas of the website, including your member profile.