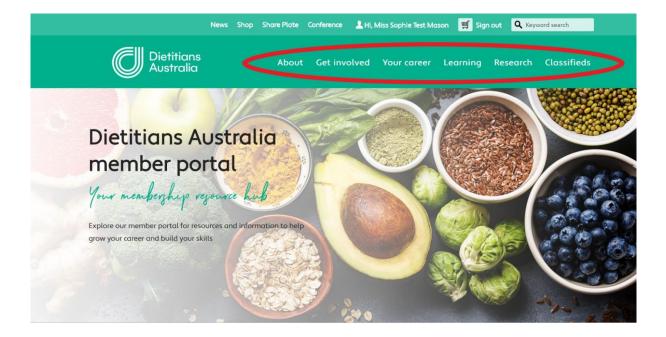

## Step 3: Enjoy your new member portal

You'll now have full access to all the different areas of the member portal.

What's in the new member portal? Watch this video overview (6 minutes).