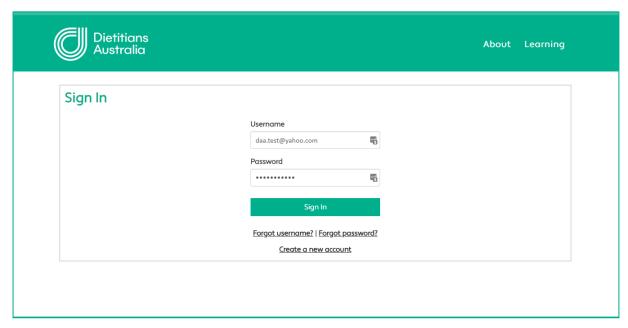

Step 2: Click 'Sign in' and enter your details

You can still access the 'About' and 'Learning' sections of the portal without your sign in, but you won't be able to access the other areas of the website, including your member profile.

Note: your sign in details are the email address associated with your Dietitians Australia membership.

Note: You will need to reset your password the first time you log in to the Member Portal. If you have trouble accessing your account please contact us at <a href="mailto:membership@dietitiansaustralia.org.au">membership@dietitiansaustralia.org.au</a>.