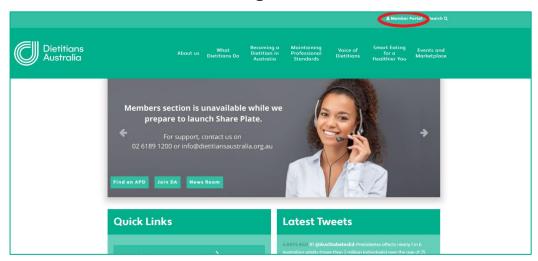

## How to log in to your new member portal

Step 1: Click on the 'Member Portal' link at the top right of the consumer website at dietitiansaustralia.org.au

You can also enter the following URL directly into your browser: https://member.dietitiansaustralia.org.au